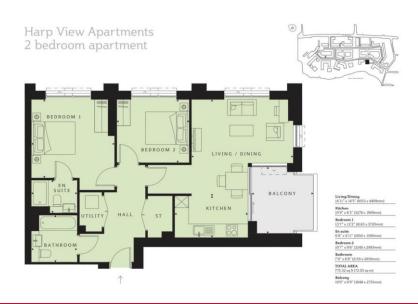

## Rosefinch Apartments 7 Shearwater Drive London, NW9 7FW

Edward Chase is delighted to present to the residential lettings market this stylish high-specification apartment set on the 20th floor of Rosefinch Apartments on Shearwater Drive within the popular Hendon waterside development in North West London. Featuring luxury wooden floors, kitchen top, top of the range integrated kitchen appliances, and a state of the art furnishing. The property offers a spacious living /reception with dining area; open plan to a fitted kitchen, leading to a large private balcony overlooking some amazing panoramic views of the city, two double bedrooms, and two modern three-piece bathroom. Further benefits of this well presented home are a utility cupboard, secure parking for one car. Situated in the sought after Hendon Waterside development, residents of the apartment will enjoy communal landscaped gardens and views of the stunning reservoir. Hendon Waterside development has excellent transport links as it is set within Zone 3 and is

## Monthly Rental Of £2,099

Edward Chase is delighted to present to the residential lettings market this stylish high-specification apartment set on the 20th floor of Rosefinch Apartments on Shearwater Drive within the popular Hendon waterside development in North West London. Featuring luxury wooden floors, kitchen top, top of the range integrated kitchen appliances, and a state of the art furnishing. The property offers a spacious living /reception with dining area; open plan to a fitted kitchen, leading to a large private balcony overlooking some amazing panoramic views of the city, two double bedrooms, and two modern threepiece bathroom. Further benefits of this well presented home are a utility cupboard, secure parking for one car. Situated in the sought after Hendon Waterside development, residents of the apartment will enjoy communal landscaped gardens and views of the stunning reservoir. Hendon Waterside development has excellent transport links as it is set within Zone 3 and is within walking distance of Hendon Central Tube station and 5 minute